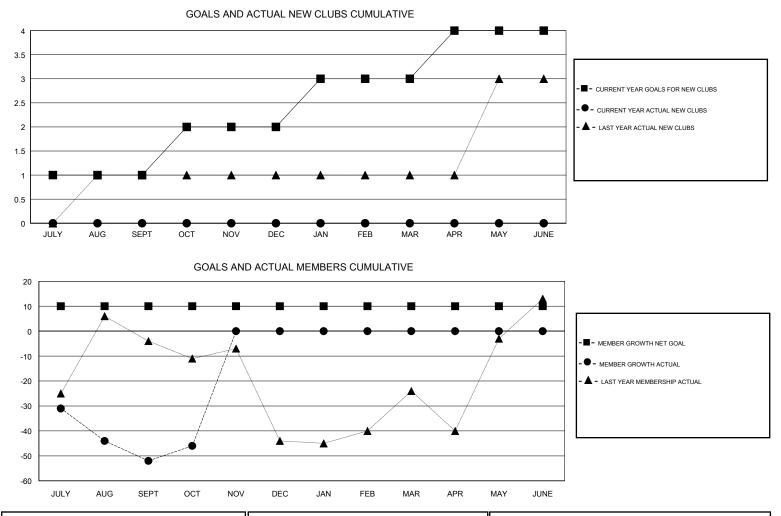

## GMT CA

| Clubs<br>RESULTS FOR 2017-2018 |   |   |   | Members<br>RESULTS FOR 2017-2018 |    |    |    |
|--------------------------------|---|---|---|----------------------------------|----|----|----|
|                                |   |   |   |                                  |    |    |    |
| JULY/AUG/SEPT                  | 1 | 0 | 1 | JULY/AUG/SEPT                    | 10 | 36 | 84 |
| OCT/NOV/DEC                    | 1 | 0 | 0 | OCT/NOV/DEC                      | 0  | 14 | 7  |
| JAN/FEB/MAR                    | 1 | 0 | 0 | JAN/FEB/MAR                      | 0  | 0  | 0  |
| APR/MAY/JUNE                   | 1 | 0 | 0 | APR/MAY/JUNE                     | 0  | 0  | 0  |